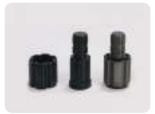

# **Column Assembly**

Control Lever Tilt Assembly

Shaft Tilt

Inner Shaft

# **Steering Column Parts**

O Input / Output Shaft

Ball Stud