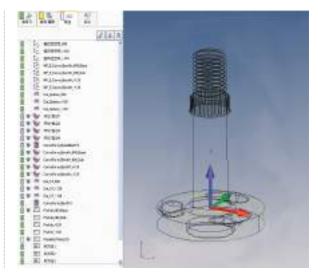

### R&D

The R&D department verifies the engineering quality through engineering simulations, which allows Youngwan to obtain the best forging technology in the world.