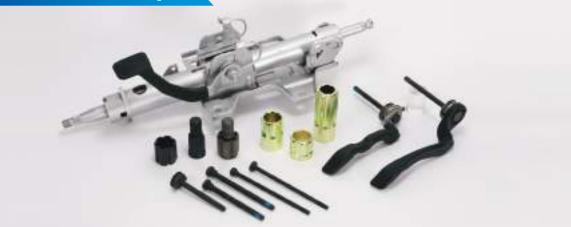

# **Column Assembly**

Control Lever Tilt Assembly

Shaft Tilt

Inner Shaft

# **Steering Column Parts**

O Input / Output Shaft

Ball Stud