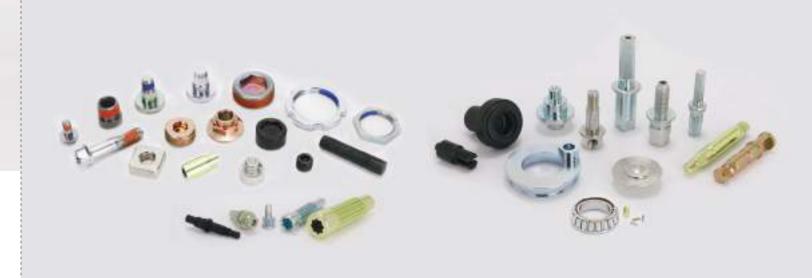

Notable products include key functional components for the brake system such as Ball in Ramp (BIR) Caliper components and Motor on Caliper (MOC), and key components of the steering column system, which all are manufactured through a cold-forging process.

# **BRAKE SYSTEM & STEERING SYSTEM**

**Key Products** 

# **BRAKE SYSTEM**

# M.O.C (Motor On Caliper)

Nut Spindle

**⊘** Spindle

O Sub-Assembly

# B.I.R (Ball In Ramp Caliper)

O Adjuster / Push Rod

O Sub-Assembly