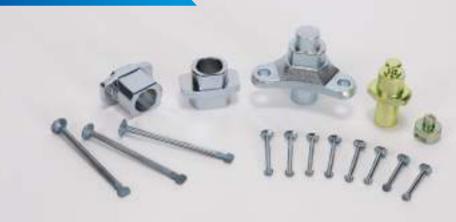

# **Column Assembly**

Control Lever Tilt Assembly

Shaft Tilt

Inner Shaft

# **Steering Column Parts**

O Input / Output Shaft

Ball Stud