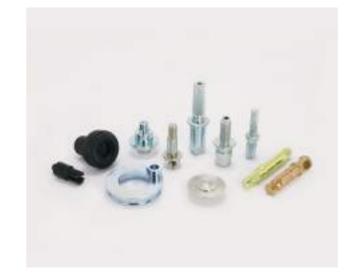

# **STEERING SYSTEM**

# **Column Assembly**

Control Lever Tilt Assembly

Shaft Tilt

Inner Shaft

# **Steering Column Parts**

O Input / Output Shaft

Ball Stud