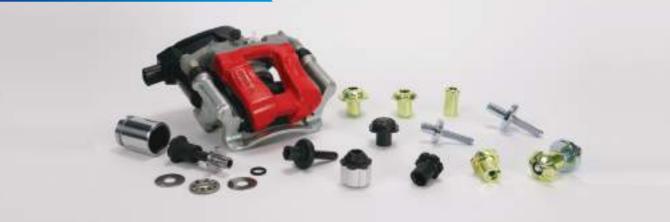

Notable products include key functional components for the brake system such as Ball in Ramp (BIR) Caliper components and Motor on Caliper (MOC), and key components of the steering column system, which all are manufactured through a cold-forging process.

# M.O.C (Motor On Caliper)

Nut Spindle

**⊘** Spindle

O Sub-Assembly

# B.I.R (Ball In Ramp Caliper)

O Adjuster / Push Rod

O Sub-Assembly