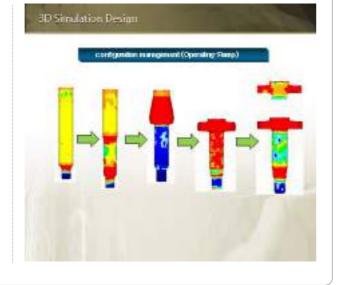

### R&D

The R&D department verifies the engineering quality through engineering simulations, which allows Youngwan to obtain the best forging technology in the world.