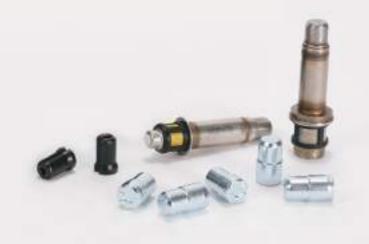

# M.O.C (Motor On Caliper)

Nut Spindle

**⊘** Spindle

O Sub-Assembly

# B.I.R (Ball In Ramp Caliper)

O Adjuster / Push Rod

O Sub-Assembly