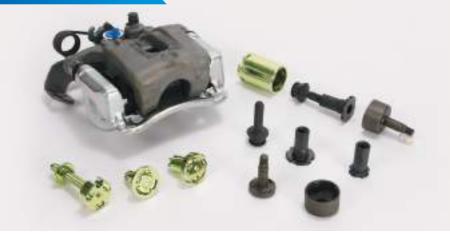

# B.I.R (Ball In Ramp Caliper)

O Adjuster / Push Rod

O Sub-Assembly

# **BRAKE SYSTEM**