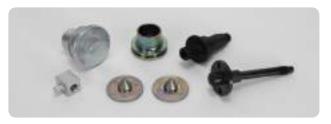

# M.O.C (Motor On Caliper)

Nut Spindle

**⊘** Spindle

O Sub-Assembly

# B.I.R (Ball In Ramp Caliper)

O Adjuster / Push Rod

O Sub-Assembly