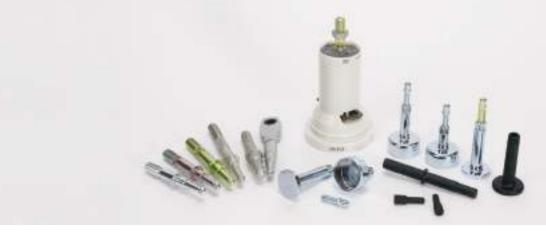

# M.O.C (Motor On Caliper)

Nut Spindle

**⊘** Spindle

O Sub-Assembly

# B.I.R (Ball In Ramp Caliper)

O Adjuster / Push Rod

O Sub-Assembly